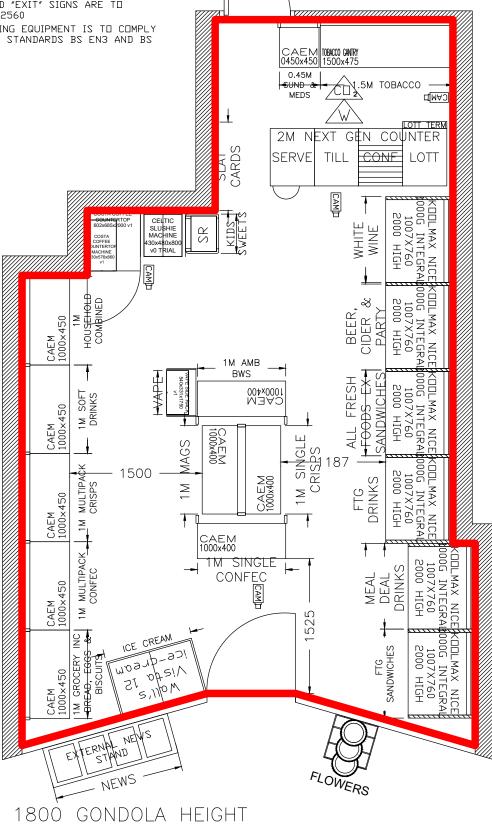

#### 1 Introduction

- 1.1 Lewes District Council received an application for a new Premises Licence under the Licensing Act 2003 for Morrisons Daily 54 High Street Lewes BN7 1XE by Alliance Property Holdings Limited. The application is included at Appendix 1.
- 1.2 Alongside the application a plan of the premises was submitted, and this can be found at **Appendix 2**.

## 14 Appendices

- Appendix 1 Application for a new premises licence
  - Appendix 2 Plan of premises
  - Appendix 3 Operating schedule
  - Appendix 4 Representation